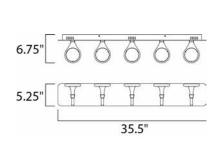

## **MEASUREMENTS**

DIMENSION

# HANGING WEIGHT LAMPING

BACK PLATE

LUMENS BULB **BULB INCLUDED** DIMMABLE CRI COLOR\_TEMP

: 35.5" L x 6.75" W x 5.25" H x 6.75" Ext : 35.5" W x 5.25" H x 2.75" HCO : 9.24 lb

INPUT VOLTAGE :120V : 1,925 Rated : 5 x 5.5W LED PCB Integrated , 28W Total : (Integrated) : Triac CL : 80+ CRI : 3000K LIGHTING\_DIRECTION : Down