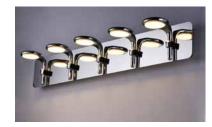

### **PRODUCT DESCRIPTION**

This serpent-like design is formed using Polished Chrome castings with an edge lit LED panel mounted in the top facing down. The result is a uniquely styled vanity light with excellent and even lumen output, sure to enhance the beauty of your room.

# HANGING WEIGHT LAMPING

BACK PLATE

LUMENS BULB **BULB INCLUDED** DIMMABLE CRI COLOR\_TEMP

: 35.5" L x 6.75" W x 5.25" H x 6.75" Ext : 35.5" W x 5.25" H x 2.75" HCO : 9.24 lb

INPUT VOLTAGE :120V : 1,925 Rated : 5 x 5.5W LED PCB Integrated , 28W Total : (Integrated) : Triac CL : 80+ CRI : 3000K LIGHTING\_DIRECTION : Down