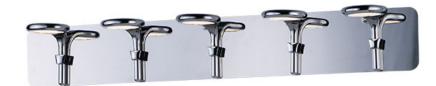

### **PRODUCT DESCRIPTION**

This serpent-like design is formed using Polished Chrome castings with an edge lit LED panel mounted in the top facing down. The result is a uniquely styled vanity light with excellent and even lumen output, sure to enhance the beauty of your room.

#### **FINISHES OPTION**

Polished Chrome

MATERIAL Acrylic, Stainless Steel, Aluminum

RATINGS cETLus Damp Location