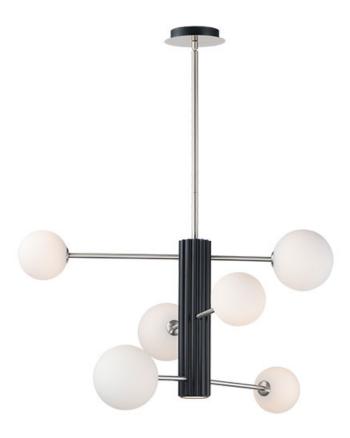

## PRODUCT DESCRIPTION

A scalloped aluminum extrusion is finished in Black with intersecting arms of Satin Nickel which support Satin White glass globes illuminated by LED G9 lamps that are included.

## **MEASUREMENTS**

DIMENSION : 30" L x 30" W x 16" H

: 59.25" OAH MAX OAH

: 4.75" W x 1" H x 4.75" L CANOPY

HANGING WEIGHT : 11.44 lb

# LAMPING

INPUT VOLTAGE : 120V

LUMENS : 2,520 Rated (2,000 Del.) BULB : 7 x 31.5W LED LED , 32W Total

BULB INCLUDED : (Included) DIMMABLE : ELV or Triac CRI : 90 CRI COLOR\_TEMP : 3000K

# **GLASS**

Satin White 92

#### MATERIAL

Aluminum, Steel, Glass