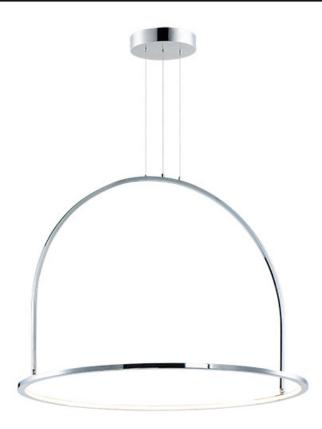

# PRODUCT DESCRIPTION

Large scale hoops of Polished Chrome are supported by arch yokes which allow the rings to pivot to adjust the direction of light. These fixtures are fitted with a tunable white LED light engines which can be Bluetooth enabled that allows you to change the color temperature as well as dim from your phone. You can also incorporate Alexa or Google Home for the ultimate in smart home control.

# **MEASUREMENTS**

DIMENSION : 40" L x 40" W x 31.5" H

MAX OAH : 153.25" OAH

CANOPY : 8" W x 1.75" H x 8" L

HANGING WEIGHT : 7.92 lb