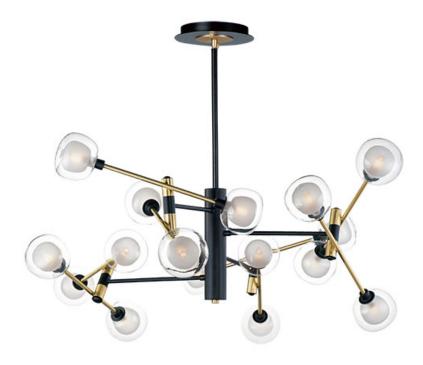

## **PRODUCT DESCRIPTION**

This unique design features arms of Black with Gold accents that supports glass in glass orbs that are Clear on the exterior and Frosted on the interior. The glass orbs are threaded which allows for secure attachment without the use of external screws. Ample light is provided from LED G9 lamps that are included.

FINISHES OPTION

Black / Gold

GLASS Clear and Frosted 93

MATERIAL Stainless Steel, Glass

RATINGS CETLus Dry Location

ADDITIONAL ADJUSTABLE SLOPE: 90 RATED LIFE 20000 Hours OPERATING TEMPERATURE: -20°C (-4°F), 40°C (104°F)