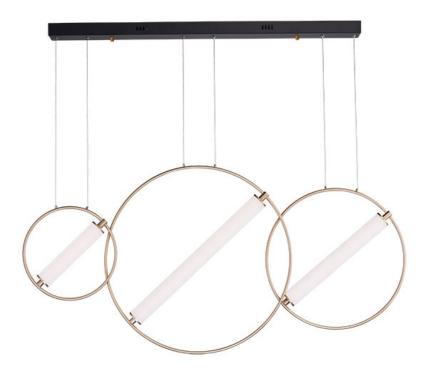

### PRODUCT DESCRIPTION

A ring suspends a tube of LED light evenly diffused through opal white acrylic. A striking combination of soft gold and black bring boldness to the collection. By adjusting the rings on the chandeliers, the light element can be positioned horizontally or at an angle. The 3 light multi-pendant suspends three different size rings that can be adjusted to the height you desire.