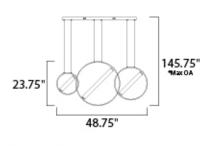

## **MEASUREMENTS**

DIMENSION : 48.75" L x 4.5" W x 23.75" H

MAX OAH : 145.75" OAH HANGING WEIGHT : 8.4 lb