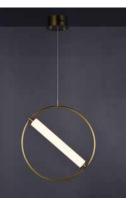

# PRODUCT DESCRIPTION

A ring suspends a tube of LED light evenly diffused through opal white acrylic. A striking combination of soft gold and black bring boldness to the collection. By adjusting the rings on the chandeliers, the light element can be positioned horizontally or at an angle. The 3 light multi-pendant suspends three different size rings that can be adjusted to the height you desire.

#### MATERIAL

Steel, Aluminum, Acrylic