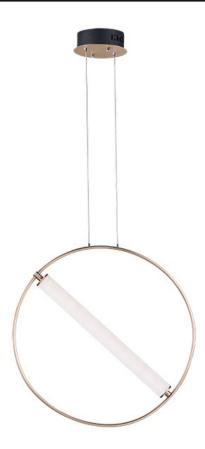

# PRODUCT DESCRIPTION

A ring suspends a tube of LED light evenly diffused through opal white acrylic. A striking combination of soft gold and black bring boldness to the collection. By adjusting the rings on the chandeliers, the light element can be positioned horizontally or at an angle. The 3 light multi-pendant suspends three different size rings that can be adjusted to the height you desire.

#### MATERIAL

Steel, Aluminum, Acrylic