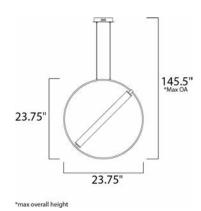

## **MEASUREMENTS**

**DIMENSION** : 23.75" L x 6.25" W x 23.75" H

MAX OAH : 145.5" OAH

CANOPY : 6.3" W x 1.2" H x 6.3" L

HANGING WEIGHT : 3.1 lb

**LAMPING** 

INPUT VOLTAGE : 120V

LUMENS : 1,411 Rated (1,090 Del.)