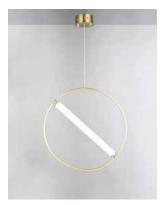

# PRODUCT DESCRIPTION

A ring suspends a tube of LED light evenly diffused through opal white acrylic. A striking combination of soft gold and black bring boldness to the collection. By adjusting the rings on the chandeliers, the light element can be positioned horizontally or at an angle. The 3 light multi-pendant suspends three different size rings that can be adjusted to the height you desire.

#### MATERIAL

Steel, Aluminum, Acrylic