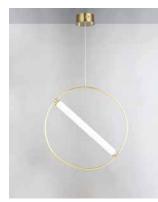

### **PRODUCT DESCRIPTION**

A ring suspends a tube of LED light evenly diffused through opal white acrylic. A striking combination of soft gold and black bring boldness to the collection. By adjusting the rings on the chandeliers, the light element can be positioned horizontally or at an angle. The 3 light multi-pendant suspends three different size rings that can be adjusted to the height you desire.