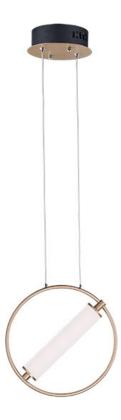

### **PRODUCT DESCRIPTION**

A ring suspends a tube of LED light evenly diffused through opal white acrylic. A striking combination of soft gold and black bring boldness to the collection. By adjusting the rings on the chandeliers, the light element can be positioned horizontally or at an angle. The 3 light multi-pendant suspends three different size rings that can be adjusted to the height you desire.