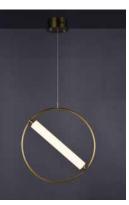

### **PRODUCT DESCRIPTION**

A ring suspends a tube of LED light evenly diffused through opal white acrylic. A striking combination of soft gold and black bring boldness to the collection. By adjusting the rings on the chandeliers, the light element can be positioned horizontally or at an angle. The 3 light multi-pendant suspends three different size rings that can be adjusted to the height you desire.