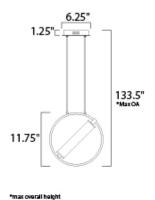

# **MEASUREMENTS**

DIMENSION : 11.75" L x 6.25" W x 11.75" H

MAX OAH : 133.5" OAH

HANGING WEIGHT : 2 lb