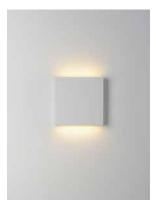

### **PRODUCT DESCRIPTION**

Low profile LED up and down wall sconce which can be used interior or exterior are available in both Black and White. The flat face provides a place for numbers which makes these great for multi-family installations.

## ADDITIONAL

INSTALL UP/DOWN: Up RATED LIFE 50000 Hours OPERATING TEMPERATURE: -20°C (-4°F), 40°C (104°F)

Always consult a qualified electrician before installing any lighting product.