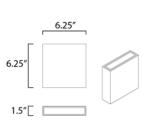

## **MEASUREMENTS**

| DIMENSION      | : 6.25"L x 6.2   |
|----------------|------------------|
| BACK PLATE     | : 6.25" W x 1    |
| CANOPY         | : 1.25" H        |
| HANGING WEIGHT | : 1.54 lb        |
| LAMPING        |                  |
| INPUT VOLTAGE  | :120V            |
| lumens         | : 800 Rated (6   |
| BULB           | : 2 x 10W LED    |
| BULB INCLUDED  | : (Integrated)   |
| DIMMABLE       | : Triac CL or EL |
| CRI            | : 90+ CRI        |
| COLOR_TEMP     | : 3000K          |
|                |                  |

.25" W x 6.25" H x 1.5" Ext .5" H x 3.25" HCO

650 Del.) PCB Integrated , 10W Total LV LIGHTING\_DIRECTION : Up/Down