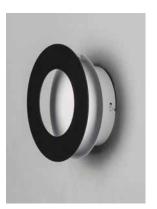

### **PRODUCT DESCRIPTION**

8.25"

A creative way to add light to any room, this collection can be arranged into many configurations. Simply install the main canopy and position the Moons to your desired location within 3 feet from the center. Each Moon is finished in White on the backside and Black on the face. The face can move from side to side as well in an outward direction.

### **ADDITIONAL**

INSTALL UP/DOWN: Both RATED LIFE 30000 Hours **OPERATING TEMPERATURE:** -20°C (-4°F), 40°C (104°F)

Always consult a qualified electrician before installing any lighting product.