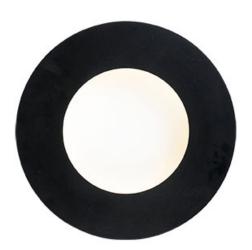

### **PRODUCT DESCRIPTION**

8.25"

A creative way to add light to any room, this collection can be arranged into many configurations. Simply install the main canopy and position the Moons to your desired location within 3 feet from the center. Each Moon is finished in White on the backside and Black on the face. The face can move from side to side as well in an outward direction.

# **FINISHES OPTION**

Black / White