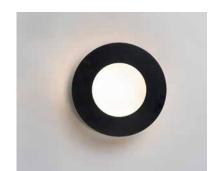

### **PRODUCT DESCRIPTION**

8.25"

A creative way to add light to any room, this collection can be arranged into many configurations. Simply install the main canopy and position the Moons to your desired location within 3 feet from the center. Each Moon is finished in White on the backside and Black on the face. The face can move from side to side as well in an outward direction.

# **FINISHES OPTION**

Black / White