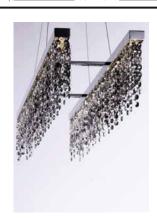

### PRODUCT DESCRIPTION

Like the sparkle of the night sky at midnight, elegant strands of smoky crystal bring in the new day as they are suspended by Polished Chrome supports in a linear array. LED modules within the metal frame are diffused to remove glare and allow the crystal to twinkle.