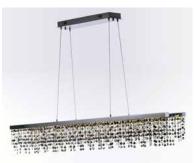

### PRODUCT DESCRIPTION

Like the sparkle of the night sky at midnight, elegant strands of smoky crystal bring in the new day as they are suspended by Polished Chrome supports in a linear array. LED modules within the metal frame are diffused to remove glare and allow the crystal to twinkle.

# **FINISHES OPTION**

Polished Chrome