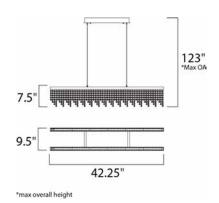

# **MEASUREMENTS**

DIMENSION : 42.25" L x 9.5" W x 7.5" H

MAX OAH : 123" OAH

CANOPY : 5" W x 1.63" H x 17.75" L

HANGING WEIGHT : 16.67 lb