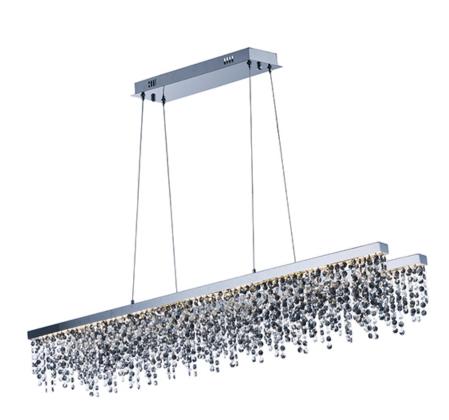

### PRODUCT DESCRIPTION

Like the sparkle of the night sky at midnight, elegant strands of smoky crystal bring in the new day as they are suspended by Polished Chrome supports in a linear array. LED modules within the metal frame are diffused to remove glare and allow the crystal to twinkle.

# **FINISHES OPTION**

Polished Chrome

#### GLASS

Smoke 138

#### MATERIAL

Steel, Crystal