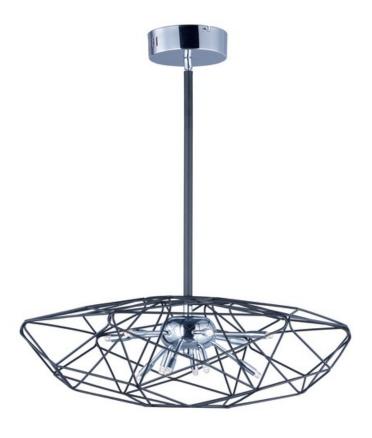

## PRODUCT DESCRIPTION

Geometric wire frames of Black surround a Polished Chrome cluster of G4 LED bulbs which sparkle like and exploding star. Available in multiple sizes all competitively priced.

\*max overall height

#### **FINISHES OPTION**

Black / Polished Chrome

# MATERIAL

Steel