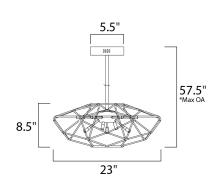

## **MEASUREMENTS**

DIMENSION : 23" L  $\times$  23" W  $\times$  8.5" H

MAX OAH : 57.5" OAH

CANOPY : 5.5" W x 2" H x 5.5" L

HANGING WEIGHT : 5.28 lb