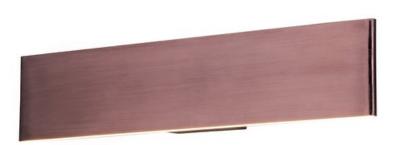

#### PRODUCT DESCRIPTION

A thin, half-inch aluminum blade now in your choice of Metallic Bronze or Brushed Aluminum incorporates a threadlike LED board recessed into the bottom. The result is a unique effect of light appearing on the surface below without a clear indication from where it is generated.