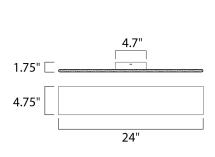

# **MEASUREMENTS**

**DIMENSION** : 24" W x 4.75" H x 1.75" Ext

**BACK PLATE** : 2.4" HCO

: 4.7" W x 1.5" H x 4.7" L CANOPY

HANGING WEIGHT : 2.02 lb

LAMPING

**LUMENS** : 1,960 Rated (1,360 Del.)

BULB : 2 x 14W LED PCB Integrated , 28W Total