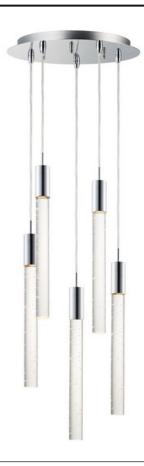

### PRODUCT DESCRIPTION

Our ever popular collection has grown up. Large scale fonts of clear bubble glass are suspended from Polished Chrome supports with no visible screws. Top of the line LED modules illuminate the glass from top to bottom with excellent color rendering.

### **FINISHES OPTION**

Polished Chrome

# MATERIAL

Steel, K9 Crystal