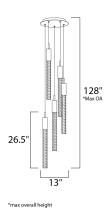

# **MEASUREMENTS**

DIMENSION : 13" L x 13" W x 26.5" H

MAX OAH : 128" OAH

CANOPY : 11" W x 1" H x 11" L

HANGING WEIGHT : 15.84 lb

LAMPING

INPUT VOLTAGE : 110-130V

LUMENS : 2,400 Rated (1,250 Del.)