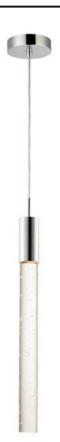

## **PRODUCT DESCRIPTION**

Our ever popular collection has grown up. Large scale fonts of clear bubble glass are suspended from Polished Chrome supports with no visible screws. Top of the line LED modules illuminate the glass from top to bottom with excellent color rendering.

## **MEASUREMENTS**

| DIMENSION          | : 4.75" L x 4.75" W x 26.75" H        |
|--------------------|---------------------------------------|
| MAX OAH            | : 128'' OAH                           |
| CANOPY             | : 4.75" W x 1.25" H x 4.75" L         |
| HANGING WEIGHT     | : 7.7 lb                              |
| LAMPING            |                                       |
| INPUT VOLTAGE      | : 110-130V                            |
| LUMENS             | : 480 Rated (250 Del.)                |
| BULB               | : 1 x 8W LED AC Integrated , 8W Total |
| BULB INCLUDED      | : (Integrated)                        |
| DIMMABLE           | : Triac CL                            |
| CRI                | : 90+ CRI                             |
| COLOR_TEMP         | : 3000K                               |
| LIGHTING_DIRECTION | l:Both                                |

## **FINISHES OPTION**

Polished Chrome

MATERIAL Steel, K9 Crystal

RATINGS cETLus Damp Location