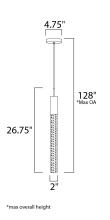

## **MEASUREMENTS**

| DIMENSION          | : 4.75" L x 4.75" W x 26.75" H        |
|--------------------|---------------------------------------|
| MAX OAH            | : 128'' OAH                           |
| CANOPY             | : 4.75" W x 1.25" H x 4.75" L         |
| HANGING WEIGHT     | : 7.7 lb                              |
| LAMPING            |                                       |
| INPUT VOLTAGE      | : 110-130V                            |
| LUMENS             | : 480 Rated (250 Del.)                |
| BULB               | : 1 x 8W LED AC Integrated , 8W Total |
| BULB INCLUDED      | : (Integrated)                        |
| DIMMABLE           | : Triac CL                            |
| CRI                | : 90+ CRI                             |
| COLOR_TEMP         | : 3000K                               |
| LIGHTING_DIRECTION | l:Both                                |