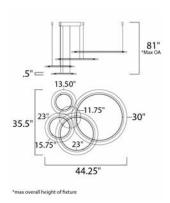

# **MEASUREMENTS**

DIMENSION : 44.25" L x 35.5" W x 12.5" H

MAX OAH : 81" OAH

CANOPY : 11.75" W x 2" H x 11.75" L

HANGING WEIGHT : 22.24 lb