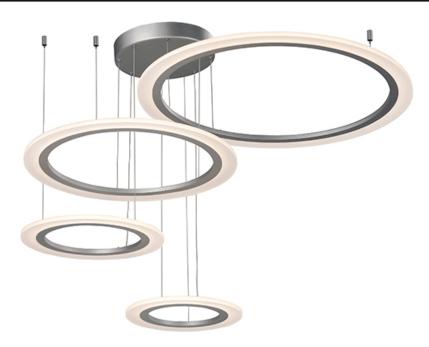

# PRODUCT DESCRIPTION

A new variation of a very popular series with many different configurations many of which are large scale for commercial applications. Metal rings of Matte Silver support horizontal acrylic diffusers which glow when illuminated by dimmable LED.

# **MEASUREMENTS**

DIMENSION : 44.25" L x 35.5" W x 12.5" H

MAX OAH : 81" OAH

CANOPY : 11.75" W x 2" H x 11.75" L

HANGING WEIGHT : 22.24 lb