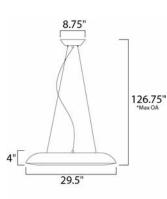

**MEASUREMENTS** 

CANOPY

LAMPING

LUMENS

BULB

CRI

DIMENSION : 29.5" L x 29.5" W x 4" H MAX OAH : 126.5" OAH : 2.25" H x 8.75" L HANGING WEIGHT : 18.1 lb INPUT VOLTAGE :120V : 5,376 Rated (4,608 Del.) : 1 x 77W LED PCB Integrated , 77W Total BULB INCLUDED : (Integrated) DIMMABLE : Triac CL : 80+ CRI : 3000K COLOR\_TEMP LIGHTING\_DIRECTION : Down