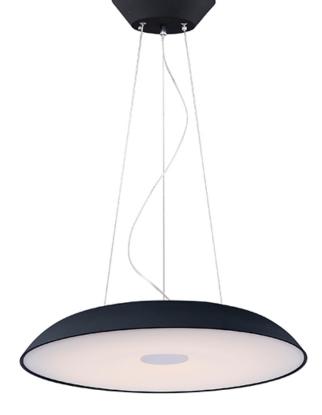

## **PRODUCT DESCRIPTION**

\*max overall height

Large scale pendants and ceiling lights finished in Matte Black and diffused through White acrylic are dimpled at the center with a Polished Chrome finial. Very bright and simple design makes this collection suitable for both contemporary and transitional settings.

**MEASUREMENTS** 

CANOPY

LAMPING

LUMENS

BULB

CRI

DIMENSION : 29.5" L x 29.5" W x 4" H MAX OAH : 126.5" OAH : 2.25" H x 8.75" L HANGING WEIGHT : 18.1 lb INPUT VOLTAGE :120V : 5,376 Rated (4,608 Del.) : 1 x 77W LED PCB Integrated , 77W Total BULB INCLUDED : (Integrated) DIMMABLE : Triac CL : 80+ CRI : 3000K COLOR\_TEMP LIGHTING\_DIRECTION : Down