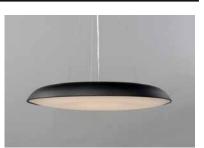

## **PRODUCT DESCRIPTION**

\*max overall height

Large scale pendants and ceiling lights finished in Matte Black and diffused through White acrylic are dimpled at the center with a Polished Chrome finial. Very bright and simple design makes this collection suitable for both contemporary and transitional settings.