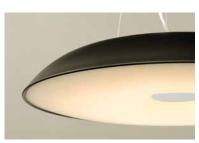

## **PRODUCT DESCRIPTION**

\*max overall height

Large scale pendants and ceiling lights finished in Matte Black and diffused through White acrylic are dimpled at the center with a Polished Chrome finial. Very bright and simple design makes this collection suitable for both contemporary and transitional settings.

**FINISHES OPTION** Black

MATERIAL Steel, Acrylic

RATINGS cETLus Damp Location