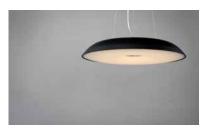

#### PRODUCT DESCRIPTION

Large scale pendants and ceiling lights finished in Matte Black and diffused through White acrylic are dimpled at the center with a Polished Chrome finial. Very bright and simple design makes this collection suitable for both contemporary and transitional settings.