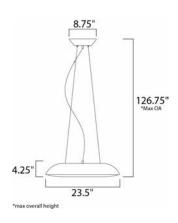

# **MEASUREMENTS**

DIMENSION : 23.5" L x 23.5" W x 4.25" H

MAX OAH : 126.75" OAH CANOPY : 2.25" H x 8.75" L

HANGING WEIGHT : 16.1 lb

LAMPING

INPUT VOLTAGE : 120V

LUMENS : 3,010 Rated (2,666 Del.)

BULB : 1 x 43W LED PCB Integrated , 43W Total