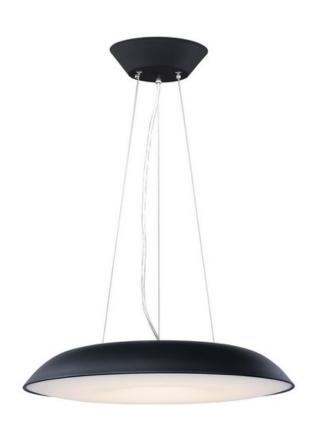

#### PRODUCT DESCRIPTION

Large scale pendants and ceiling lights finished in Matte Black and diffused through White acrylic are dimpled at the center with a Polished Chrome finial. Very bright and simple design makes this collection suitable for both contemporary and transitional settings.

# **MEASUREMENTS**

DIMENSION : 23.5" L x 23.5" W x 4.25" H

MAX OAH : 126.75" OAH CANOPY : 2.25" H x 8.75" L

HANGING WEIGHT : 16.1 lb

LAMPING

INPUT VOLTAGE : 120V

LUMENS : 3,010 Rated (2,666 Del.)

BULB : 1 x 43W LED PCB Integrated , 43W Total