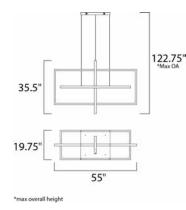

## **MEASUREMENTS** DIMENSION

MAX OAH HANGING WEIGHT : 35.2 lb LAMP INPUT LUME BULB BULB DIMM CRI

: 55" L x 19.75" W x 35.5" H : 122.75" OAH

| LAMPING       |                                            |
|---------------|--------------------------------------------|
| INPUT VOLTAGE | : 120V                                     |
| LUMENS        | : 3,575 Rated (2,500 Del.)                 |
| BULB          | : 3 x 123W LED PCB Integrated , 123W Total |
| BULB INCLUDED | : (Integrated)                             |
| DIMMABLE      | : Triac CL                                 |
| CRI           | : 90+ CRI                                  |
| COLOR_TEMP    | : 3000K                                    |