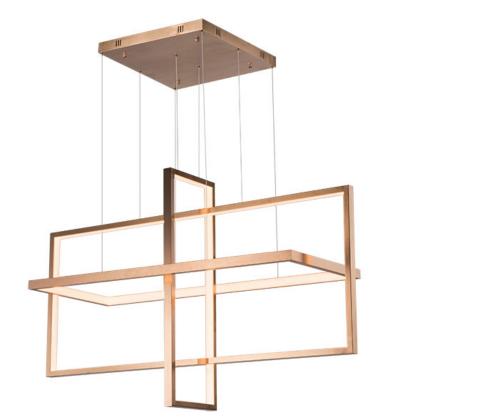

## **PRODUCT DESCRIPTION**

Large scale rectangles of Brushed Champagne are positioned on different planes that intersect creating a novel lighting experience. Double rows of LED provide more than ample illumination adding to the value of this original design.