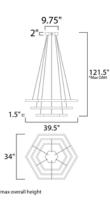

## **MEASUREMENTS**

BULB

CRI

DIMENSION : 39.5" L x 34" W x 1.5" H : 121.5" OAH MAX OAH : 9.75" W x 2" H x 9.75" L CANOPY HANGING WEIGHT : 19.1 lb LAMPING INPUT VOLTAGE : 120V LUMENS : 3,850 Rated (2,650 Del.) : 3 x 120W LED PCB Integrated , 120W Total BULB INCLUDED : (Integrated) DIMMABLE : Triac CL : 90+ CRI COLOR\_TEMP : 3000K