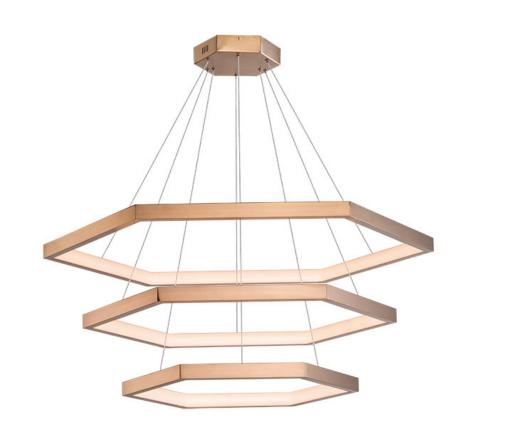

## **PRODUCT DESCRIPTION**

Hexagonal rings of multiple sizes are finished in beautiful Brushed Champagne. Perfectly suited to soft contemporary applications, these large scale sizes also work for commercial installations.

## **FINISHES OPTION**

Brushed Champagne

MATERIAL Stainless Steel

RATINGS cETLus Dry Location