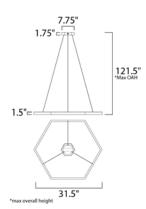

# **MEASUREMENTS**

DIMENSION : 39.5" L x 39.5" W x 1.5" H

MAX OAH : 121.5" OAH HANGING WEIGHT : 8.4 lb

**LAMPING** 

INPUT VOLTAGE : 120V

**LUMENS** : 2,750 Rated (2,100 Del.)

: 1 x 50W LED PCB Integrated , 50W Total **BULB** 