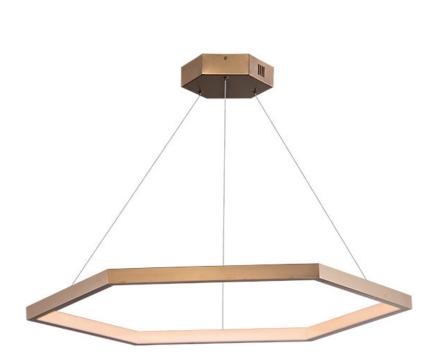

#### **PRODUCT DESCRIPTION**

Hexagonal rings of multiple sizes are finished in beautiful Brushed Champagne. Perfectly suited to soft contemporary applications, these large scale sizes also work for commercial installations.