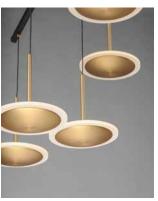

### PRODUCT DESCRIPTION

Saucers of Gold with a Frost Acrylic border, are dramatically illuminated by LED, and suspended from Black as if coming from space. This unique illuminator will become the focal point of your well designed room.

#### **FINISHES OPTION**

GLASS

Frosted 90