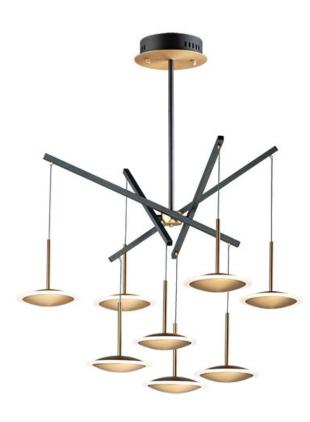

### PRODUCT DESCRIPTION

Saucers of Gold with a Frost Acrylic border, are dramatically illuminated by LED, and suspended from Black as if coming from space. This unique illuminator will become the focal point of your well designed room.

#### MATERIAL

Stainless Steel, Acrylic