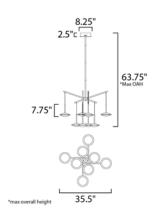

### **MEASUREMENTS**

DIMENSION : 35.5" L x 35.5" W x 7.75" H

MAX OAH : 63.75" OAH

CANOPY : 8.25" W x 2.5" H x 8.25" L

HANGING WEIGHT : 17.16 lb