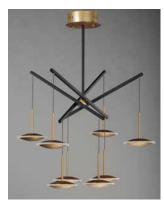

### PRODUCT DESCRIPTION

Saucers of Gold with a Frost Acrylic border, are dramatically illuminated by LED, and suspended from Black as if coming from space. This unique illuminator will become the focal point of your well designed room.