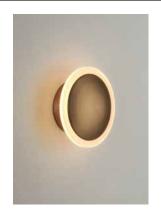

# **PRODUCT DESCRIPTION**

Saucers of Gold with a Frost Acrylic border, are dramatically illuminated by LED, and suspended from Black as if coming from space. This unique illuminator will become the focal point of your well designed room.

# **MEASUREMENTS**

DIMENSION : 7" W x 7" H x 2.5" Ext : 4.75" W x 4.75" H MAX OAH : 4.75" W x 1.5" H x 4.75" L CANOPY

HANGING WEIGHT : 1.76 lb

LAMPING

INPUT VOLTAGE : 120V

**LUMENS** : 560 Rated (400 Del.)

**BULB** : 1 x 8W LED PCB Integrated, 8W Total

**BULB INCLUDED** : (Integrated) DIMMABLE : Triac CL CRI : 80+ CRI COLOR\_TEMP : 3000K LIGHTING\_DIRECTION: Indirect