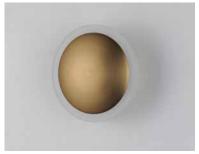

# **PRODUCT DESCRIPTION**

Saucers of Gold with a Frost Acrylic border, are dramatically illuminated by LED, and suspended from Black as if coming from space. This unique illuminator will become the focal point of your well designed room.

# **GLASS**

Frosted 90

## MATERIAL

Stainless Steel, Acrylic