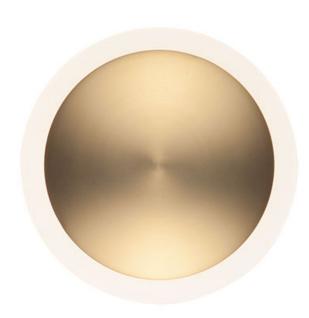

# **PRODUCT DESCRIPTION**

Saucers of Gold with a Frost Acrylic border, are dramatically illuminated by LED, and suspended from Black as if coming from space. This unique illuminator will become the focal point of your well designed room.

# **GLASS**

Frosted 90

## MATERIAL

Stainless Steel, Acrylic