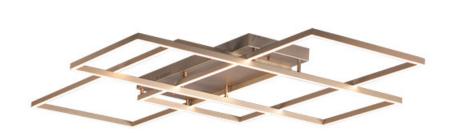

#### **PRODUCT DESCRIPTION**

67.75"

Multiple squares finished in Champagne, are layered in a geometric pattern to form an interesting lighting sculpture. Enclosed behind the white acrylic lens is high power LED for even and economical illumination.

# **MEASUREMENTS**

DIMENSION : 67.75" L x 48" W x 4.75" H CANOPY : 11" W x 1.75" H x 32.75" L

HANGING WEIGHT : 14.3 lb