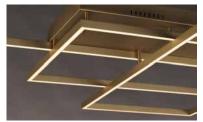

#### **PRODUCT DESCRIPTION**

67.75"

Multiple squares finished in Champagne, are layered in a geometric pattern to form an interesting lighting sculpture. Enclosed behind the white acrylic lens is high power LED for even and economical illumination.

# **MEASUREMENTS**

DIMENSION : 67.75" L x 48" W x 4.75" H CANOPY : 11" W x 1.75" H x 32.75" L

HANGING WEIGHT : 14.3 lb