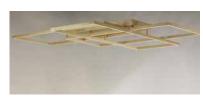

#### **PRODUCT DESCRIPTION**

67.75"

Multiple squares finished in Champagne, are layered in a geometric pattern to form an interesting lighting sculpture. Enclosed behind the white acrylic lens is high power LED for even and economical illumination.

# **MEASUREMENTS**

DIMENSION : 67.75" L x 48" W x 4.75" H CANOPY : 11" W x 1.75" H x 32.75" L

HANGING WEIGHT : 14.3 lb