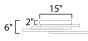

# **MEASUREMENTS**

: 31"L x 31"W x 6"H DIMENSION CANOPY : 15" W x 2" H x 15" L

HANGING WEIGHT : 15 lb

LAMPING

INPUT VOLTAGE : 120V

LUMENS : 7,840 Rated (5,500 Del.)

: 112W LED PCB Integrated , 112W Total BULB