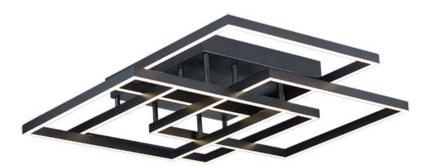

## PRODUCT DESCRIPTION

Multiple squares finished in Champagne, are layered in a geometric pattern to form an interesting lighting sculpture. Enclosed behind the white acrylic lens is high power LED for even and economical illumination.