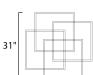

# **MEASUREMENTS**

: 31"L x 31"W x 6"H DIMENSION CANOPY : 15" W x 2" H x 15" L

HANGING WEIGHT : 15 lb

LAMPING

INPUT VOLTAGE : 120V

LUMENS : 7,840 Rated (5,500 Del.)

: 112W LED PCB Integrated , 112W Total BULB