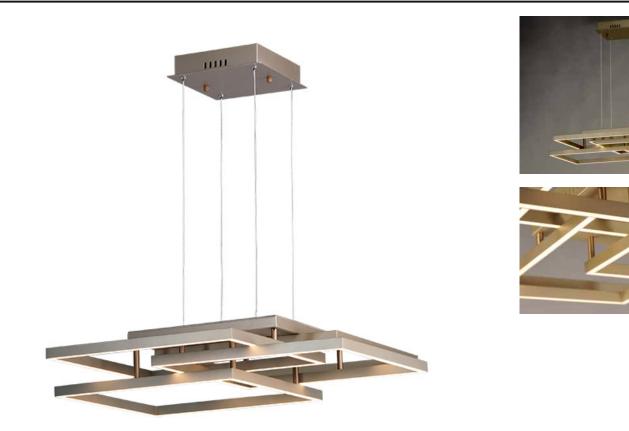

## **PRODUCT DESCRIPTION**

Multiple squares finished in Champagne, are layered in a geometric pattern to form an interesting lighting sculpture. Enclosed behind the white acrylic lens is high power LED for even and economical illumination.

## **MEASUREMENTS**

| DIMENSION      | : 31" L x 31" W x 5.75" H                  |
|----------------|--------------------------------------------|
| MAX OAH        | : 127" OAH                                 |
| CANOPY         | : 10" W x 2" H x 10" L                     |
| HANGING WEIGHT | : 19.2 lb                                  |
| LAMPING        |                                            |
| INPUT VOLTAGE  | : 120VV                                    |
| LUMENS         | : 7,840 Rated (5,500 Del.)                 |
| BULB           | : 4 x 112W LED PCB Integrated , 112W Total |
| BULB INCLUDED  | : (Integrated)                             |
| DIMMABLE       | : Triac CL                                 |
| CRI            | : 80+ CRI                                  |
| COLOR_TEMP     | : 3000K                                    |
|                |                                            |