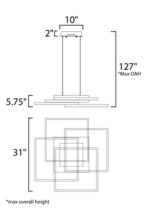

## **MEASUREMENTS**

| DIMENSION      | : 31" L x 31" W x 5.75" H                  |
|----------------|--------------------------------------------|
| MAX OAH        | : 127" OAH                                 |
| CANOPY         | : 10" W x 2" H x 10" L                     |
| HANGING WEIGHT | : 19.2 lb                                  |
| LAMPING        |                                            |
| INPUT VOLTAGE  | : 120VV                                    |
| LUMENS         | : 7,840 Rated (5,500 Del.)                 |
| BULB           | : 4 x 112W LED PCB Integrated , 112W Total |
| BULB INCLUDED  | : (Integrated)                             |
| DIMMABLE       | : Triac CL                                 |
| CRI            | : 80+ CRI                                  |
| COLOR_TEMP     | : 3000K                                    |
|                |                                            |