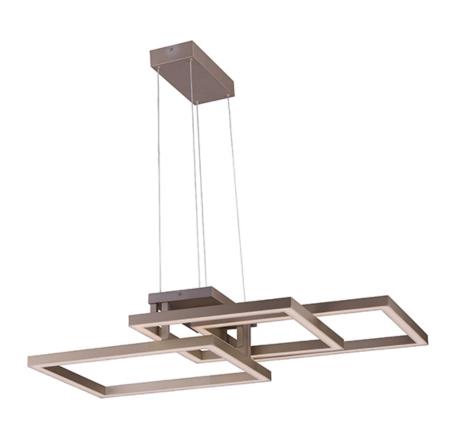

### PRODUCT DESCRIPTION

Multiple squares finished in Champagne, are layered in a geometric pattern to form an interesting lighting sculpture. Enclosed behind the white acrylic lens is high power LED for even and economical illumination.

# MEASUREMENTS

DIMENSION : 35.5" L x 23.5" W x 6" H

MAX OAH : 127.75" OAH

CANOPY : 4.75" W x 1.75" H x 11.25" L

HANGING WEIGHT : 11.9 lb