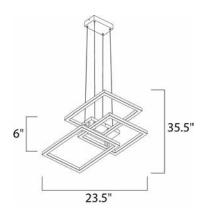

# MEASUREMENTS

DIMENSION : 35.5" L x 23.5" W x 6" H

MAX OAH : 127.75" OAH

CANOPY : 4.75" W x 1.75" H x 11.25" L

HANGING WEIGHT : 11.9 lb