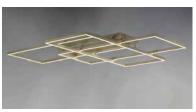

### PRODUCT DESCRIPTION

Multiple squares finished in Champagne, are layered in a geometric pattern to form an interesting lighting sculpture. Enclosed behind the white acrylic lens is high power LED for even and economical illumination.