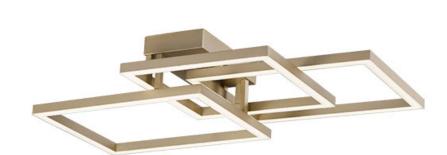

### PRODUCT DESCRIPTION

Multiple squares finished in Champagne, are layered in a geometric pattern to form an interesting lighting sculpture. Enclosed behind the white acrylic lens is high power LED for even and economical illumination.