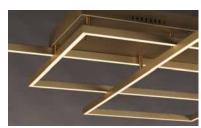

### PRODUCT DESCRIPTION

Multiple squares finished in Champagne, are layered in a geometric pattern to form an interesting lighting sculpture. Enclosed behind the white acrylic lens is high power LED for even and economical illumination.