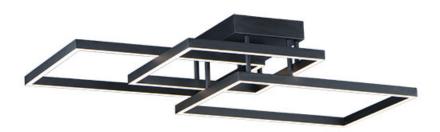

## PRODUCT DESCRIPTION

Multiple squares finished in Champagne, are layered in a geometric pattern to form an interesting lighting sculpture. Enclosed behind the white acrylic lens is high power LED for even and economical illumination.