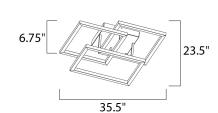

## **MEASUREMENTS**

DIMENSION : 35.5" L x 23.5" W x 6.75" H CANOPY : 7.75" W x 2" H x 10.5" L

HANGING WEIGHT : 9.9 lb