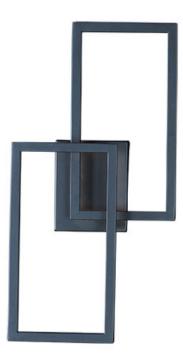

## **PRODUCT DESCRIPTION**

Multiple squares finished in Champagne, are layered in a geometric pattern to form an interesting lighting sculpture. Enclosed behind the white acrylic lens is high power LED for even and economical illumination.

## MEASUREMENTS

DIMENSION : 10" L x 4.75" W x 19.75" H x 4.75" Ext : 5" HCO BACK PLATE CANOPY : 6"W x 1.5"H x 10"L HANGING WEIGHT : 2.9 lb LAMPING INPUT VOLTAGE :120V LUMENS : 2,170 Rated (2,120 Del.) : 31W LED PCB Integrated , 31W Total BULB BULB INCLUDED : (Integrated) DIMMABLE : ELV or Triac : 80 CRI CRI COLOR\_TEMP : 3000K

FINISHES OPTION

Black

MATERIAL Aluminum, Acrylic, Steel

**RATINGS** cETLus

Wet Location