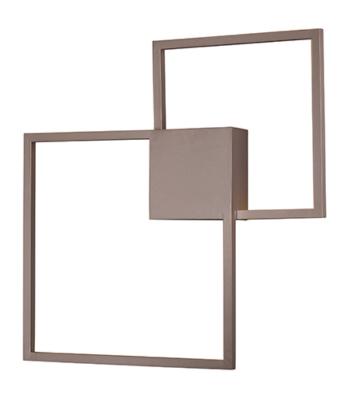

### **PRODUCT DESCRIPTION**

Multiple squares finished in Champagne, are layered in a geometric pattern to form an interesting lighting sculpture. Enclosed behind the white acrylic lens is high power LED for even and economical illumination.

## MATERIAL

Aluminum, Acrylic