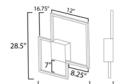

# **MEASUREMENTS**

**DIMENSION** : 28.5" W x 28.5" H x 3.5" Ext

MAX OAH

CANOPY : 8" W x 3.5" H x 8" L

HANGING WEIGHT : 5.5 lb

**LAMPING** 

INPUT VOLTAGE : 120V

**LUMENS** : 2,750 Rated