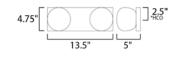

## **MEASUREMENTS**

DIMENSION : 13.5" W x 4.75" H x 5" Ext **BACK PLATE** : 13.5" W x 4.75" H x 2.5" HCO

HANGING WEIGHT : 2.64 lb

**LAMPING** 

INPUT VOLTAGE :120V

**LUMENS** : 900 Rated (750 Del.) BULB : 2 x 4W LED G9 , 8W Total