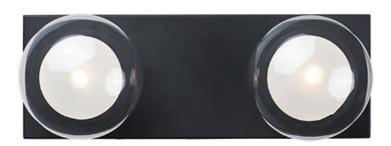

## **PRODUCT DESCRIPTION**

Branches of Black with Gold accent lift globes of Clear glass surrounding a nucleus of Frost glass. The globes attach to the fixture via threads for a clean and seamless installation. Replaceable LED G9 lamps are included for maintenance free operation.

## **MEASUREMENTS**

DIMENSION : 13.5" W x 4.75" H x 5" Ext **BACK PLATE** : 13.5" W x 4.75" H x 2.5" HCO

HANGING WEIGHT : 2.64 lb

**LAMPING** 

INPUT VOLTAGE :120V

**LUMENS** : 900 Rated (750 Del.) BULB : 2 x 4W LED G9 , 8W Total

**BULB INCLUDED** : (Included) DIMMABLE : Triac CL CRI : 80+ CRI COLOR\_TEMP : 3000K LIGHTING\_DIRECTION: Indirect

Black

**FINISHES OPTION** 

**GLASS** 

Clear and Frosted 93

MATERIAL

Stainless Steel, Glass

**RATINGS** 