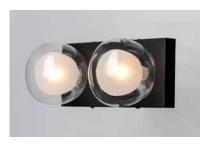

## **PRODUCT DESCRIPTION**

Branches of Black with Gold accent lift globes of Clear glass surrounding a nucleus of Frost glass. The globes attach to the fixture via threads for a clean and seamless installation. Replaceable LED G9 lamps are included for maintenance free operation.

## **MEASUREMENTS**

DIMENSION : 13.5" W x 4.75" H x 5" Ext **BACK PLATE** : 13.5" W x 4.75" H x 2.5" HCO

HANGING WEIGHT : 2.64 lb

**LAMPING** 

INPUT VOLTAGE :120V

**LUMENS** : 900 Rated (750 Del.) BULB : 2 x 4W LED G9 , 8W Total

**BULB INCLUDED** : (Included) DIMMABLE : Triac CL CRI : 80+ CRI COLOR\_TEMP : 3000K LIGHTING\_DIRECTION: Indirect

Black

**FINISHES OPTION** 

**GLASS** 

Clear and Frosted 93

MATERIAL

Stainless Steel, Glass

**RATINGS** 