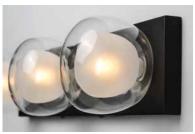

## **PRODUCT DESCRIPTION**

Branches of Black with Gold accent lift globes of Clear glass surrounding a nucleus of Frost glass. The globes attach to the fixture via threads for a clean and seamless installation. Replaceable LED G9 lamps are included for maintenance free operation.

## **MEASUREMENTS**

DIMENSION : 13.5" W x 4.75" H x 5" Ext **BACK PLATE** : 13.5" W x 4.75" H x 2.5" HCO

HANGING WEIGHT : 2.64 lb

**LAMPING** 

INPUT VOLTAGE :120V

**LUMENS** : 900 Rated (750 Del.) BULB : 2 x 4W LED G9 , 8W Total

**BULB INCLUDED** : (Included) DIMMABLE : Triac CL CRI : 80+ CRI COLOR\_TEMP : 3000K LIGHTING\_DIRECTION: Indirect

Black

**FINISHES OPTION** 

**GLASS** 

Clear and Frosted 93

MATERIAL

Stainless Steel, Glass

**RATINGS** 