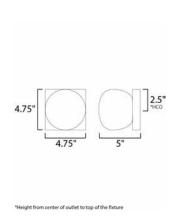

# **MEASUREMENTS**

**DIMENSION** : 4.75" W x 4.75" H x 5" Ext

MAX OAH : 4.7" W x 4.75" H

HANGING WEIGHT : 1.32 lb

LAMPING

INPUT VOLTAGE :120V

**LUMENS** : 450 Rated (420 Del.) BULB : 1 x 4W LED G9 , 4W Total