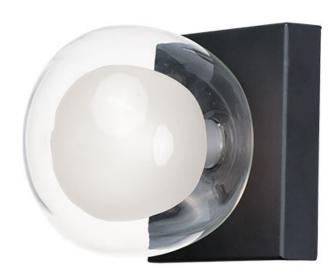

### **PRODUCT DESCRIPTION**

Branches of Black with Gold accent lift globes of Clear glass surrounding a nucleus of Frost glass. The globes attach to the fixture via threads for a clean and seamless installation. Replaceable LED G9 lamps are included for maintenance free operation.

### **GLASS**

Clear and Frosted 93

#### MATERIAL

Stainless Steel, Glass