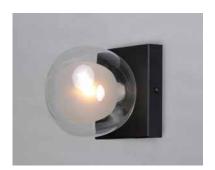

### **PRODUCT DESCRIPTION**

Branches of Black with Gold accent lift globes of Clear glass surrounding a nucleus of Frost glass. The globes attach to the fixture via threads for a clean and seamless installation. Replaceable LED G9 lamps are included for maintenance free operation.

**BULB INCLUDED** : (Included) DIMMABLE : Triac CL CRI : 80+ CRI COLOR\_TEMP : 3000K LIGHTING\_DIRECTION: Indirect