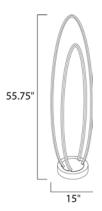

# **MEASUREMENTS**

DIMENSION : 15" L x 9" W x 55.75" H
CANOPY : 9" W x 2" H x 9" L

HANGING WEIGHT : 14.3 lb