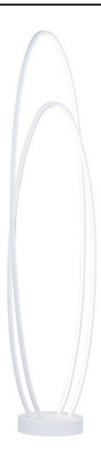

## PRODUCT DESCRIPTION

Intersecting band create interesting and unique forms finished in Matte White. High power LED makes these designs as functional as they are decorative.

#### **FINISHES OPTION**

Matte White