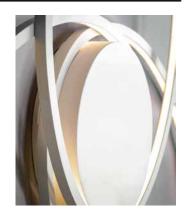

### **PRODUCT DESCRIPTION**

Intersecting band create interesting and unique forms finished in Matte White. High power LED makes these designs as functional as they are decorative.

## **FINISHES OPTION**

Matte White

MATERIAL Aluminum, Acrylic