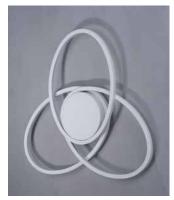

### **PRODUCT DESCRIPTION**

Intersecting band create interesting and unique forms finished in Matte White. High power LED makes these designs as functional as they are decorative.

## **FINISHES OPTION**

Matte White

MATERIAL Aluminum, Acrylic