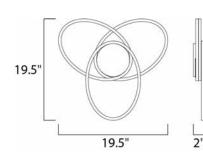

# MEASUREMENTS

| DIMENSION     | : 21.5" W x 19.5" H x 2" Ext             |
|---------------|------------------------------------------|
| MAX OAH       | : 19.5" W                                |
| CANOPY        | : 6"W x 2"H x 6"L                        |
| HANGING WEIGH | T : 3.32 lb                              |
| LAMPING       |                                          |
| INPUT VOLTAGE | : 120V                                   |
| lumens        | : 3,360 Rated (1,720 Del.)               |
| BULB          | : 1 x 48W LED PCB Integrated , 48W Total |
| BULB INCLUDED | : (Integrated)                           |
| DIMMABLE      | : Triac CL                               |
| CRI           | : 80+ CRI                                |
| COLOR_TEMP    | : 3000K                                  |