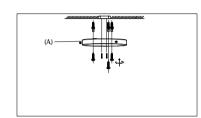

IMPORTANT: Turn off the power at the main fuse or circuit breaker box before starting installation

Locate all hardware & components before discarding packaging

Step 1:Remove Bracket (A) from fixture and install to electrical box.