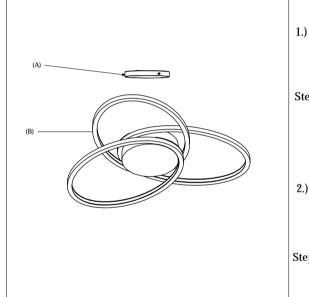

IMPORTANT: Turn off the power at the main fuse or circuit breaker box before starting installation

Locate all hardware & components before discarding packaging

Step 1:Remove Bracket (A) from fixture and install to electrical box.

Step 2:Wire fixture to wires in outlet box.
Install Green wire to Ground Screw.

Step 3:Install Body (B) to Canopy (A) and tighten screws on the sides of the canopy to secure.