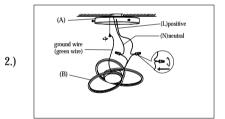

IMPORTANT: Turn off the power at the main fuse or circuit breaker box before starting installation

Locate all hardware & components before discarding packaging

Step 1:Remove Bracket (A) from fixture and install to electrical box.

Step 2:Wire fixture to wires in outlet box.
Install Green wire to Ground Screw.

Step 3:Install Body (B) to Canopy (A) and tighten screws on the sides of the canopy to secure.