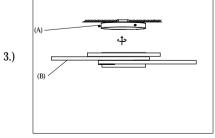

Step 2:Wire fixture to wires in outlet box.
Install Green wire to Ground Screw.

Step 3:Install Body (B) to Canopy (A) and tighten screws on the sides of the canopy to secure.