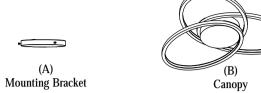

IMPORTANT: Turn off the power at the main fuse or circuit breaker box before starting installation

Locate all hardware & components before discarding packaging

Step 1:Remove Bracket (A) from fixture and install to electrical box.

Step 2:Wire fixture to wires in outlet box.
Install Green wire to Ground Screw.

Step 3:Install Body (B) to Canopy (A) and tighten screws on the sides of the canopy to secure.