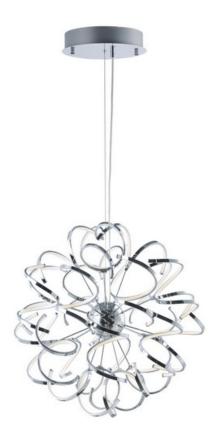

## **PRODUCT DESCRIPTION**

This contemporary collection features a cork screw configuration of Polished Chrome metal surrounding bands of 3000K LED. This eclectic approach to lighting design is sure to please those looking for a unique source of light.

#### **FINISHES OPTION**

Polished Chrome

### MATERIAL

Metal, Aluminum, Acrylic