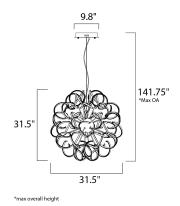

# **MEASUREMENTS**

DIMENSION : 31.5" L x 31.5" W x 31.5" H

MAX OAH : 141.75" OAH CANOPY : 10" W x 2" H x 10" L

: 20.3 lb HANGING WEIGHT