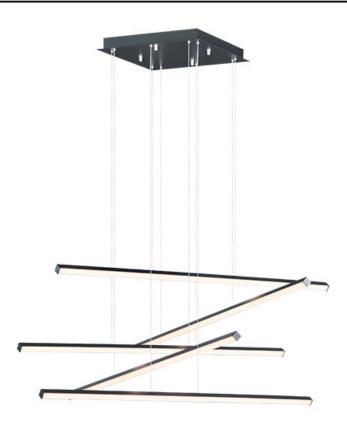

### PRODUCT DESCRIPTION

Minimalist batons of extruded Black aluminum are fitted with V shaped acrylic diffusers for a wider beam of light. They can be arranged in numerous configurations allowing creativity and design of your own unique sculpture.

#### **MEASUREMENTS**

DIMENSION : 47.5" L x 47.5" W x 17.25" H

MAX OAH : 123.25" OAH

CANOPY : 17.25" W x 1.75" H x 17.25" L

HANGING WEIGHT : 13 lb

#### LAMPING

INPUT VOLTAGE : 120V

LUMENS : 6,720 Rated (4,320 Del.)

BULB : 5 x 18W LED PCB Integrated, 96W Total

BULB INCLUDED : (Integrated)
DIMMABLE : ELV or Triac
CRI : 80 CRI
COLOR\_TEMP : 3000K

## MATERIAL

Aluminum, Steel, Acrylic