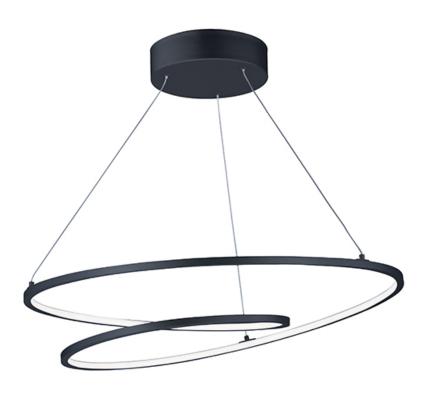

### **PRODUCT DESCRIPTION**

This playful design of continuous channel finished in Matte Silver, spiral from the canopy to create unique lighting sculptures. LED mounted inside the channel provides ample illumination with an indirect effect.

### **MEASUREMENTS**

**DIMENSION** : 24.5" L x 24.5" W x 2" H

: 124" OAH MAX OAH

CANOPY : 8" W x 2" H x 8" L

HANGING WEIGHT : 5.7 lb