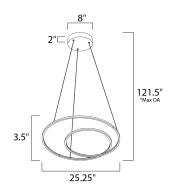

### **MEASUREMENTS**

**DIMENSION** : 24.5" L x 24.5" W x 2" H

: 124" OAH MAX OAH

CANOPY : 8" W x 2" H x 8" L

HANGING WEIGHT : 5.7 lb

\*max overall height of fixture