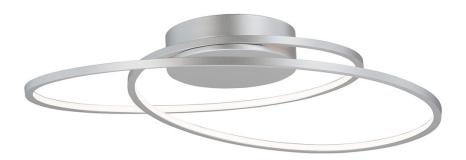

### PRODUCT DESCRIPTION

This playful design of continuous channel finished in Matte Silver, spiral from the canopy to create unique lighting sculptures. LED mounted inside the channel provides ample illumination with an indirect effect.

# **MEASUREMENTS**

DIMENSION : 25.25" L x 25.25" W x 2.25" H

CANOPY : 8" W x 2.25" H x 8" L

HANGING WEIGHT : 5.5 lb