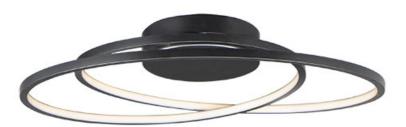

## PRODUCT DESCRIPTION

This playful design of continuous channel finished in Matte Silver, spiral from the canopy to create unique lighting sculptures. LED mounted inside the channel provides ample illumination with an indirect effect.