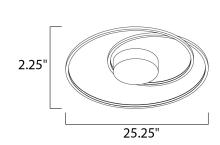

## **MEASUREMENTS**

**DIMENSION** : 24.5" L x 24.5" W x 2.75" H

CANOPY : 8" W x 2" H x 8" L

HANGING WEIGHT : 5.5 lb