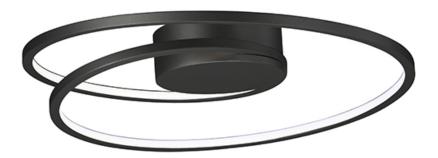

#### PRODUCT DESCRIPTION

This playful design of continuous channel finished in Matte Silver, spiral from the canopy to create unique lighting sculptures. LED mounted inside the channel provides ample illumination with an indirect effect.