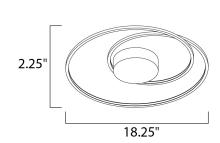

## **MEASUREMENTS**

**DIMENSION** : 18" L x 18" W x 2.75" H CANOPY : 8" W x 2" H x 8" L

HANGING WEIGHT : 4 lb