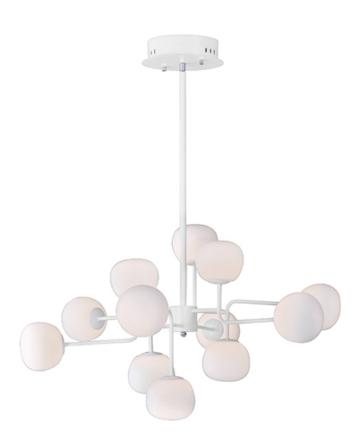

### PRODUCT DESCRIPTION

Soft forms of Matte White glass like clouds moving through the sky are illuminated by columns of LEDs that protrude down the middle of each shade to evenly illuminate the glass with a soft ambient light.

## GLASS

Matte White 11

### MATERIAL

Opal Glass, Steel