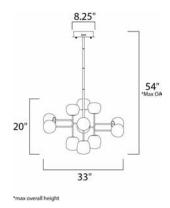

# **MEASUREMENTS**

DIMENSION : 33" L  $\times 33$ " W  $\times 20$ " H

MAX OAH : 54" OAH

CANOPY : 8.25" W x 2" H x 8.25" L

HANGING WEIGHT : 12.1 lb