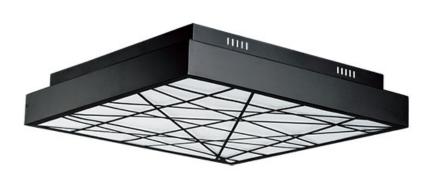

### **PRODUCT DESCRIPTION**

Large scale LED ceiling fixtures finished in Black with our ever-popular Inca pattern on the bottom are a welcome addition to our line. High lumen output makes for excellent light sources in larger interior areas.

# **MEASUREMENTS**

: 23.5" L x 23.5" W x 4.5" H DIMENSION CANOPY : 23.5" W x 1.75" H x 23.5" L

HANGING WEIGHT : 16.5 lb

**LAMPING** 

INPUT VOLTAGE : 120V

LUMENS : 7,560 Rated (4,900 Del.)

BULB : 1 x 108W LED PCB Integrated , 108W Total