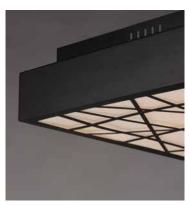

### **PRODUCT DESCRIPTION**

Large scale LED ceiling fixtures finished in Black with our ever-popular Inca pattern on the bottom are a welcome addition to our line. High lumen output makes for excellent light sources in larger interior areas.

# **MEASUREMENTS**

: 23.5" L x 23.5" W x 4.5" H DIMENSION CANOPY : 23.5" W x 1.75" H x 23.5" L

HANGING WEIGHT : 16.5 lb

**LAMPING** 

INPUT VOLTAGE : 120V

LUMENS : 7,560 Rated (4,900 Del.)

BULB : 1 x 108W LED PCB Integrated , 108W Total