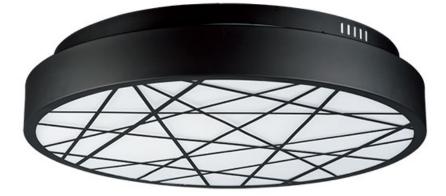

## **PRODUCT DESCRIPTION**

Large scale LED ceiling fixtures finished in Black with our ever-popular Inca pattern on the bottom are a welcome addition to our line. High lumen output makes for excellent light sources in larger interior areas.