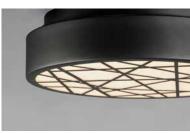

## **PRODUCT DESCRIPTION**

Large scale LED ceiling fixtures finished in Black with our ever-popular Inca pattern on the bottom are a welcome addition to our line. High lumen output makes for excellent light sources in larger interior areas.