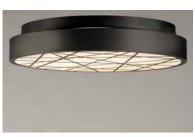

## **PRODUCT DESCRIPTION**

Large scale LED ceiling fixtures finished in Black with our ever-popular Inca pattern on the bottom are a welcome addition to our line. High lumen output makes for excellent light sources in larger interior areas.