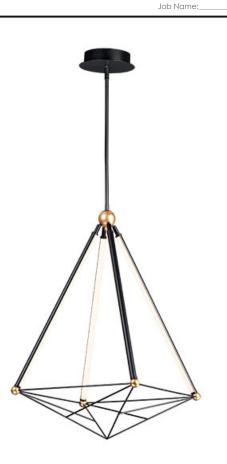

## **PRODUCT DESCRIPTION**

Diamond shape pendants of Black with Gold accents house LED strips that face inward. A versatile design which can be at home at most interior design applications.

## MEASUREMENTS

DIMMABLE

COLOR\_TEMP

CRI

 DIMENSION
 : 26.75" L x 26.75" W x 31.5" H

 MAX OAH
 : 77" OAH

 CANOPY
 : 7.75" W x 1.75" H x 7.75" L

 HANGING WEIGHT
 : 7.34 lb

 LAMPING
 : 120V

 LUMENS
 : 2,380 Rated (1,890 Del.)

 BULB
 : 4 x 34W LED PCB Integrated , 34W Total

 BULB INCLUDED
 : (Integrated)

: Triac CL

: 90 CRI

: 3000K

FINISHES OPTION Black / Gold

MATERIAL Steel, Aluminum

RATINGS CETLus Dry Location