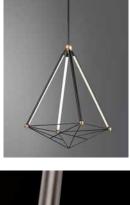

## **PRODUCT DESCRIPTION**

Diamond shape pendants of Black with Gold accents house LED strips that face inward. A versatile design which can be at home at most interior design applications.