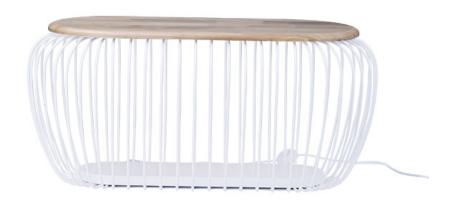

## PRODUCT DESCRIPTION

Heavy gage White metal wire glows from the inside when illuminated by the high power LED module concealed in the top. The matching table stool has a wood top and is damp located which makes it perfect for outdoor living spaces.

### MATERIAL

Steel, Wood

# **RATINGS**

Damp Location