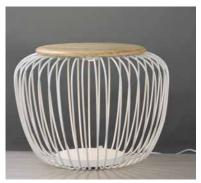

### **PRODUCT DESCRIPTION**

Heavy gage White metal wire glows from the inside when illuminated by the high power LED module concealed in the top. The matching table stool has a wood top and is damp located which makes it perfect for outdoor living spaces.

## **MEASUREMENTS**

DIMENSION : 24.75" L x 24.75" W x 18.75" H

HANGING WEIGHT : 35 lb

**LAMPING** 

INPUT VOLTAGE : 110-130V

**LUMENS** : 576 Rated (382 Del.)

**BULB** : 1 x 7W LED PCB Integrated, 7W Total

**BULB INCLUDED** : (Integrated) DIMMABLE : Triac CL : 80+ CRI CRI COLOR\_TEMP : 3000K LIGHTING\_DIRECTION: Down

## **FINISHES OPTION**

White / Navaho White

#### MATERIAL

Steel, Wood, Acrylic