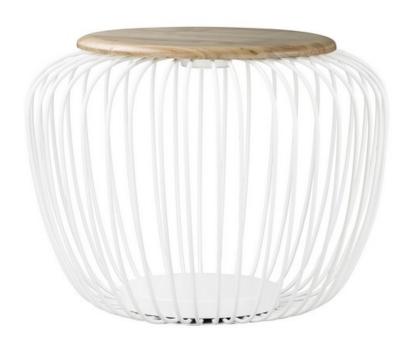

### **PRODUCT DESCRIPTION**

Heavy gage White metal wire glows from the inside when illuminated by the high power LED module concealed in the top. The matching table stool has a wood top and is damp located which makes it perfect for outdoor living spaces.

## **MEASUREMENTS**

DIMENSION : 24.75" L x 24.75" W x 18.75" H

HANGING WEIGHT : 35 lb

**LAMPING** 

INPUT VOLTAGE : 110-130V

**LUMENS** : 576 Rated (382 Del.)

**BULB** : 1 x 7W LED PCB Integrated, 7W Total

**BULB INCLUDED** : (Integrated) DIMMABLE : Triac CL : 80+ CRI CRI COLOR\_TEMP : 3000K LIGHTING\_DIRECTION: Down

## **FINISHES OPTION**

White / Navaho White

#### MATERIAL

Steel, Wood, Acrylic