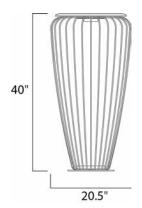

## **MEASUREMENTS**

DIMENSION : 20.5" L x 20.5" W x 40" H MAX OAH : 11.75" W x 11.75" H

HANGING WEIGHT : 39.69 lb