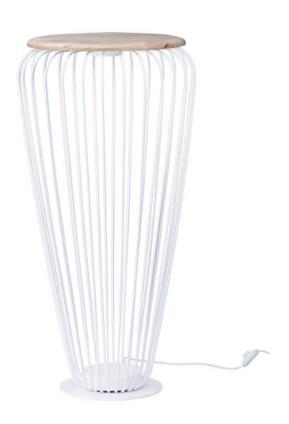

## **PRODUCT DESCRIPTION**

Heavy gage White metal wire glows from the inside when illuminated by the high power LED module concealed in the top. The matching table stool has a wood top and is damp located which makes it perfect for outdoor living spaces.

#### **FINISHES OPTION**

White / Navaho White

## MATERIAL

Steel, Wood