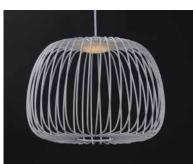

#### **PRODUCT DESCRIPTION**

Heavy gage White metal wire glows from the inside when illuminated by the high power LED module concealed in the top. The matching table stool has a wood top and is damp located which makes it perfect for outdoor living spaces.

## **FINISHES OPTION**

White

MATERIAL Steel, Acrylic

RATINGS cETLus Damp Location