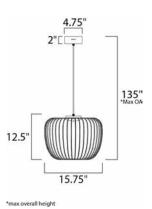

#### **MEASUREMENTS**

| DIMENSION          | : 15.75" L x 15.75" W x 12.5" H        |
|--------------------|----------------------------------------|
| MAX OAH            | : 135" OAH                             |
| CANOPY             | : 4.75" W x 2" H x 4.75" L             |
| HANGING WEIGHT     | : 6 lb                                 |
| LAMPING            |                                        |
| INPUT VOLTAGE      | :110-130V                              |
| LUMENS             | : 576 Rated (738 Del.)                 |
| BULB               | : 1 x 7W LED PCB Integrated , 7W Total |
| BULB INCLUDED      | : (Integrated)                         |
| DIMMABLE           | : Triac CL                             |
| CRI                | : 80+ CRI                              |
| COLOR_TEMP         | : 3000K                                |
| LIGHTING_DIRECTION | l:Down                                 |
|                    |                                        |