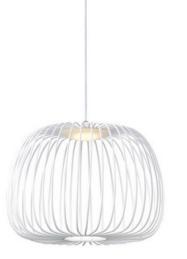

#### **PRODUCT DESCRIPTION**

Heavy gage White metal wire glows from the inside when illuminated by the high power LED module concealed in the top. The matching table stool has a wood top and is damp located which makes it perfect for outdoor living spaces.

## **FINISHES OPTION**

White

MATERIAL Steel, Acrylic

RATINGS cETLus Damp Location