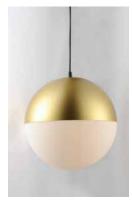

#### **PRODUCT DESCRIPTION**

Spun metal semi spheres finished in Satin Nickel, Metallic Gold or Matte Black, cap a Satin White glass shade. Installed into each fixture is an omni-directional LED bulb that evenly illuminates the glass while providing long life operation.