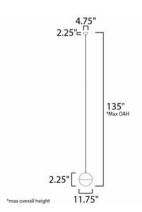

### MEASUREMENTS

DIMENSION

MAX OAH

CANOPY

| : | 11.75" L x 11.75" W x 12.25" H |
|---|--------------------------------|
| : | 135" OAH                       |
| : | 4.75" W x 2.25" H x 4.75" L    |
| : | 5.51 lb                        |
|   |                                |