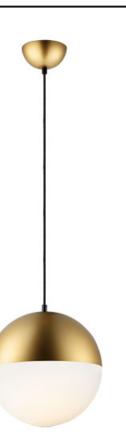

#### **PRODUCT DESCRIPTION**

Spun metal semi spheres finished in Satin Nickel, Metallic Gold or Matte Black, cap a Satin White glass shade. Installed into each fixture is an omni-directional LED bulb that evenly illuminates the glass while providing long life operation.