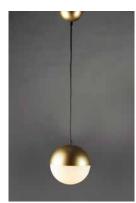

#### **PRODUCT DESCRIPTION**

Spun metal semi spheres finished in Satin Nickel, Metallic Gold or Matte Black, cap a Satin White glass shade. Installed into each fixture is an omni-directional LED bulb that evenly illuminates the glass while providing long life operation.